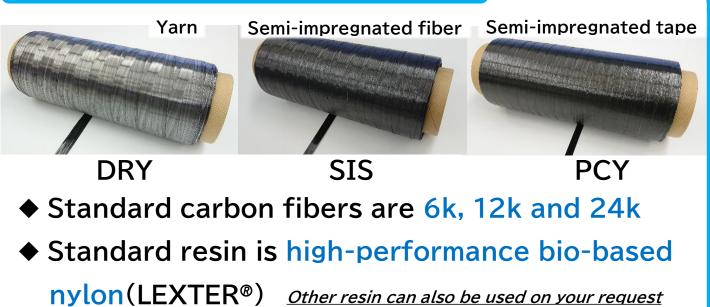

## For Thermoplastic CFRP prepreg yarn/tape

DUALON is a material that can be made into a thermoplastic CFRP by creating a preform of your choice and then afterwards heating and compressing.

Three types to suit your needs

Vf can be adjusted (around 40%~65%)

Woven fabrics, braided fabrics, cut fibers, etc. are also available

Properties

For further details, please contact us from the below