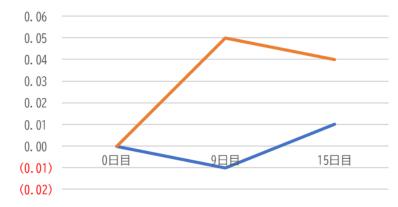

## Skin elasticity improvement

| Peptide            |          | Saccharide         |          |
|--------------------|----------|--------------------|----------|
| More than<br>3,000 | 2%       | More than<br>3,000 | 6%       |
| 1,000 – 3,000      | 2%       | 1,000 – 3,000      | 6%       |
| 500 – 1,000        | 2%       | 500 – 1,000        | 9%       |
| Less than<br>500   | 94<br>%  | Less than 500      | 79<br>%  |
| Total              | 100<br>% | Total              | 100<br>% |