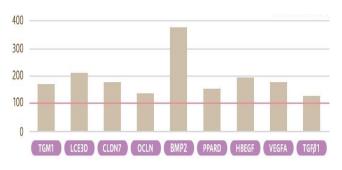

## **Brown Rice Extract with Japanese Traditional Fermentation**

Based on in-vitro tests the following anti-aging properties were identified

• Expression of gene is increased

• Moisturising effect

• Low molecular weight