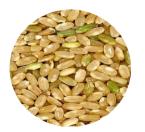

## **Brown Rice Extract with Japanese Traditional Fermentation**

Based on in-vitro tests the following anti-aging properties were identified

• Expression of gene is increased

• Moisturising effect

• Low molecular weight